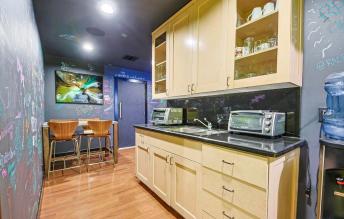

## OFFICE SPACE 10807 FRUITLAND DRIVE

## RECORDING STUDIO AND OFFICE FEATURES

- State-of-the-Art Studio Equipment \*
- Including Integrated Soundproofing + Mixing Rooms
- Also, Features Recording Lounges, Separate Office Suites with Private Entrance, Breakrooms
- Freestanding Building