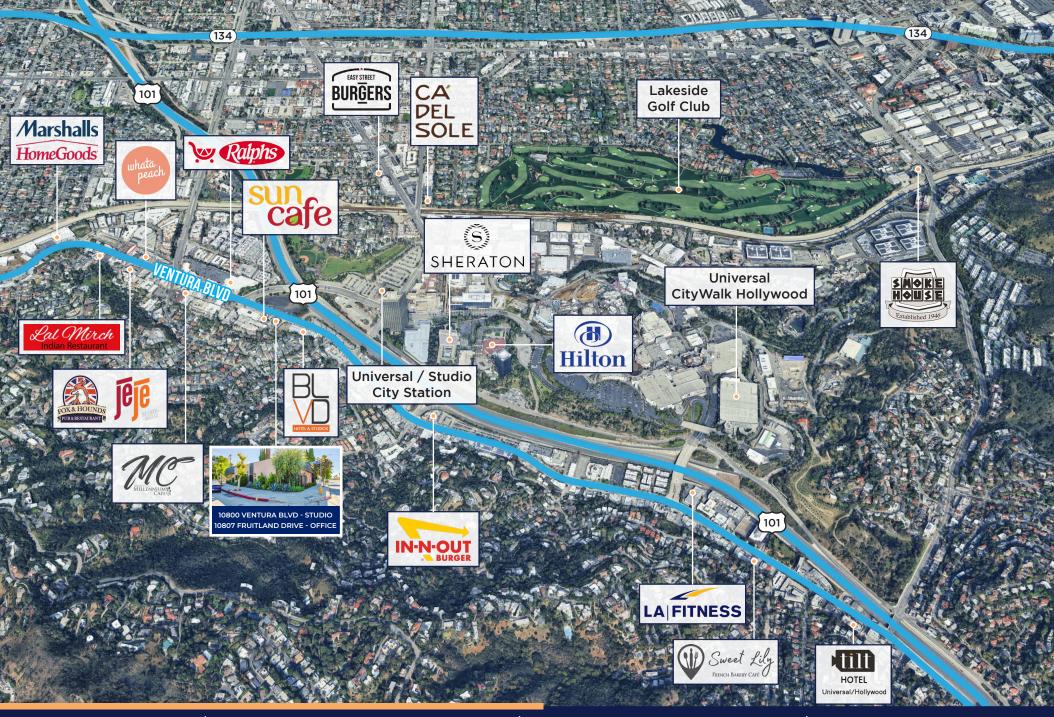

## LOCATION FEATURES

- Prime location for the Recording Studio and office building in Studio City neighborhood
- Corner of Ventura and Fruitland
- Convenient access to the 405 & 101 freeways
- Centrally located close to all the Major Studios: Universal City, Burbank, Culver City, Beverly Hills, Hollywood, and Century City.
- Off-Street Free and Metered Parking Plus Large Park and Ride Free Space across the Street