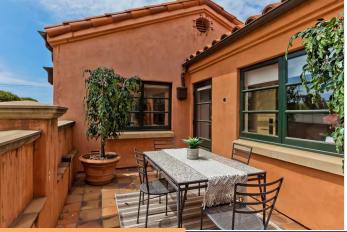

### **FEATURES**

- Beautiful light-filled corner suite with vaulting ceilings
- 3 private offices, 1 in-suite restroom, kitchen
- Modern high-end finishes throughout
- Several operable windows and usable balcony overlooking Montana Avenue
- Plenty of on-site parking
- Elevator
- Notable neighboring tenants: Pavilions, Whole Foods, Starbucks, R&D Kitchen
- 2 reserved, covered parking spaces