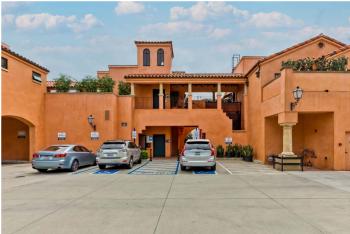

### **FEATURES**

- Beautiful light-filled corner suite with vaulting ceilings
- 3 private offices, 1 in-suite restroom, kitchen
- Modern high-end finishes throughout
- Several operable windows and usable balcony overlooking Montana Avenue
- Plenty of on-site parking
- Elevator
- Notable neighboring tenants: Pavilions, Whole Foods, Starbucks, R&D Kitchen
- 2 reserved, covered parking spaces