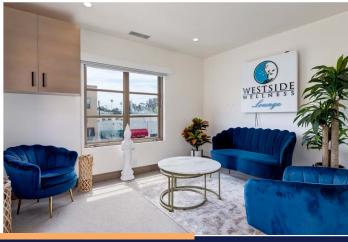

### **FEATURES**

- Beautiful light-filled corner suite with vaulting ceilings
- 3 private offices, 1 in-suite restroom, kitchen
- Modern high-end finishes throughout
- Several operable windows and usable balcony overlooking Montana Avenue
- Plenty of on-site parking
- Elevator
- Notable neighboring tenants: Pavilions, Whole Foods, Starbucks, R&D Kitchen
- 2 reserved, covered parking spaces