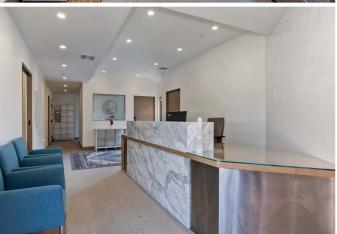

### **FEATURES**

- Beautiful light-filled corner suite with vaulting ceilings
- 3 private offices, 1 in-suite restroom, kitchen
- Modern high-end finishes throughout
- Several operable windows and usable balcony overlooking Montana Avenue
- Plenty of on-site parking
- Elevator
- Notable neighboring tenants: Pavilions, Whole Foods, Starbucks, R&D Kitchen
- 2 reserved, covered parking spaces