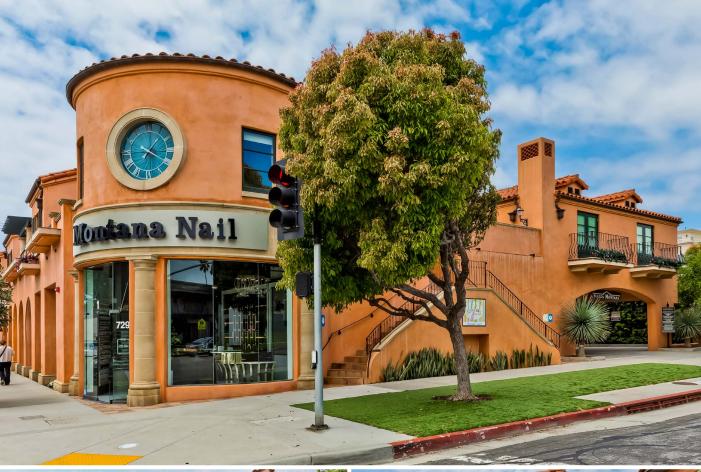

### **FEATURES**

- Beautiful light-filled corner suite with vaulting ceilings
- 3 private offices, 1 in-suite restroom, kitchen
- Modern high-end finishes throughout
- Several operable windows and usable balcony overlooking Montana Avenue
- Plenty of on-site parking
- Elevator
- Notable neighboring tenants: Pavilions, Whole Foods, Starbucks, R&D Kitchen
- 2 reserved, covered parking spaces