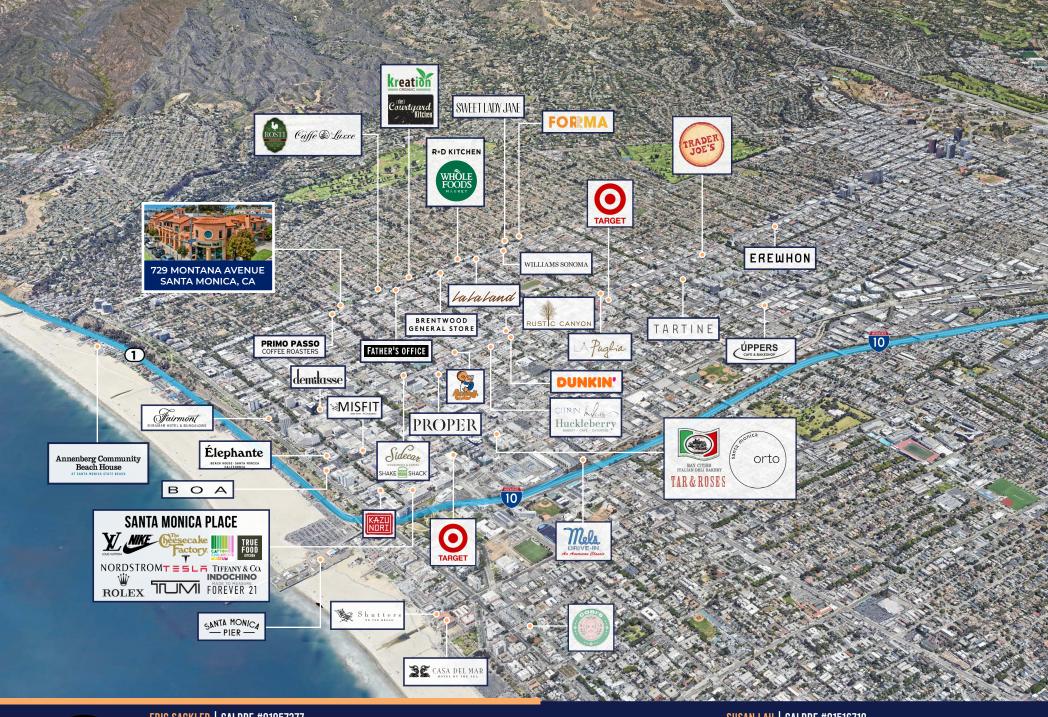

### **FEATURES**

- Beautiful light-filled corner suite with vaulting ceilings
- 3 private offices, 1 in-suite restroom, kitchen
- Modern high-end finishes throughout
- Several operable windows and usable balcony overlooking Montana Avenue
- Plenty of on-site parking
- Elevator
- Notable neighboring tenants: Pavilions, Whole Foods, Starbucks, R&D Kitchen
- 2 reserved, covered parking spaces