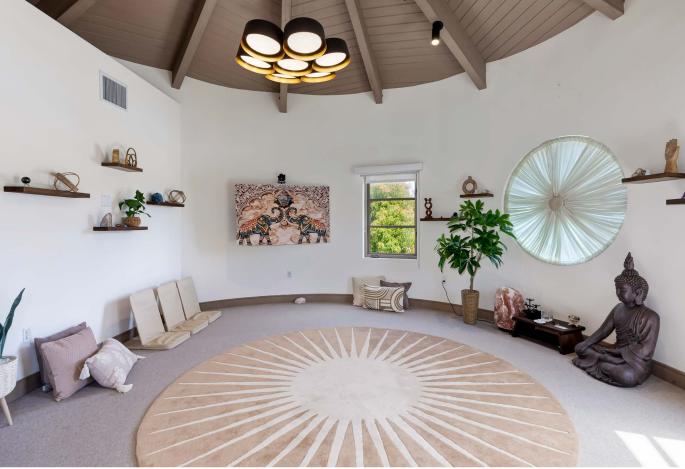

### **FEATURES**

- Beautiful light-filled corner suite with vaulting ceilings
- 3 private offices, 1 in-suite restroom, kitchen
- Modern high-end finishes throughout
- Several operable windows and usable balcony overlooking Montana Avenue
- Plenty of on-site parking
- Elevator
- Notable neighboring tenants: Pavilions, Whole Foods, Starbucks, R&D Kitchen
- 2 reserved, covered parking spaces