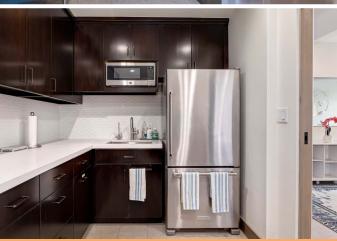

### **FEATURES**

- Beautiful light-filled corner suite with vaulting ceilings
- 3 private offices, 1 in-suite restroom, kitchen
- Modern high-end finishes throughout
- Several operable windows and usable balcony overlooking Montana Avenue
- Plenty of on-site parking
- Elevator
- Notable neighboring tenants: Pavilions, Whole Foods, Starbucks, R&D Kitchen
- 2 reserved, covered parking spaces