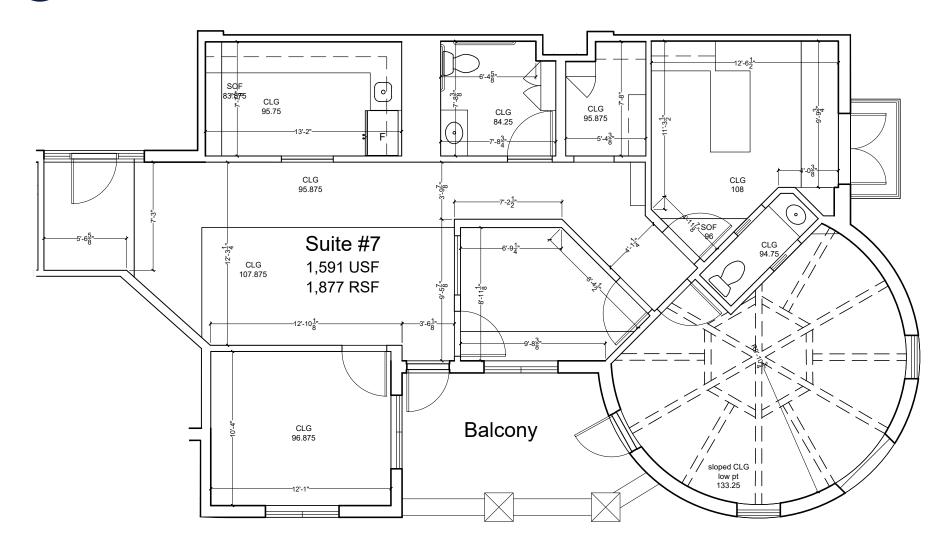

#### 729 MONTANA AVENUE SUITE AVAILABILITY

| SUITE   | RSF   | RATE         |
|---------|-------|--------------|
| Suite 7 | 1,877 | \$4.50/SF MG |

#### FLOOR PLAN