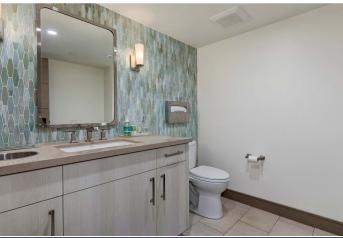

### **FEATURES**

- Beautiful light-filled corner suite with vaulting ceilings
- 3 private offices, 1 in-suite restroom, kitchen
- Modern high-end finishes throughout
- Several operable windows and usable balcony overlooking Montana Avenue
- Plenty of on-site parking
- Elevator
- Notable neighboring tenants: Pavilions, Whole Foods, Starbucks, R&D Kitchen
- 2 reserved, covered parking spaces