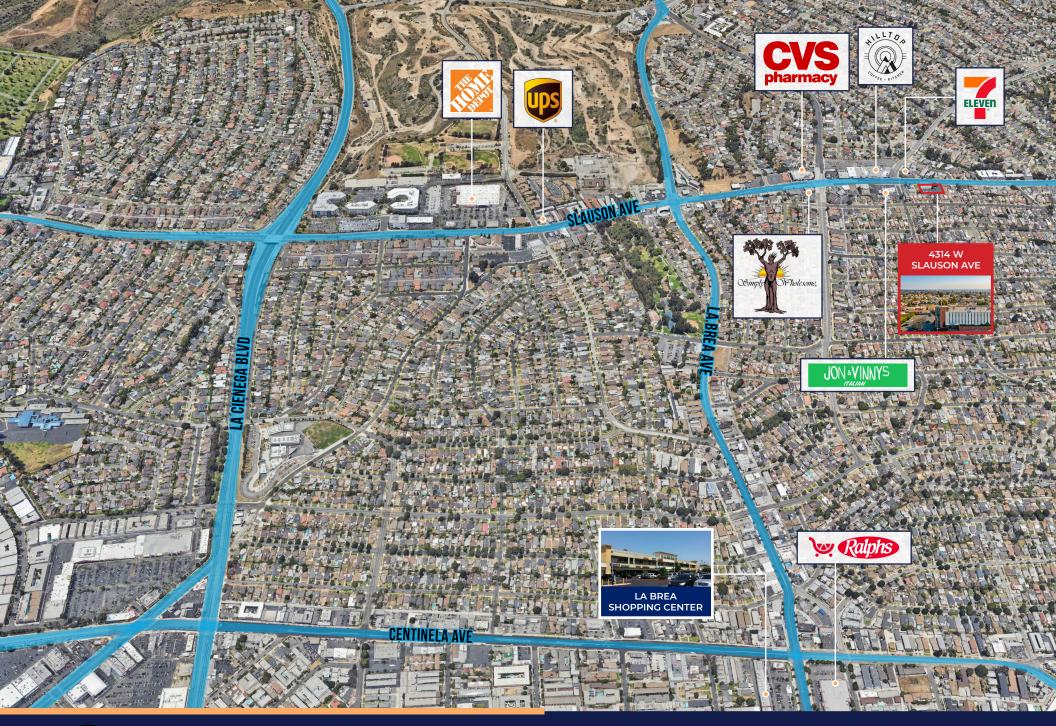

## LOCATION FEATURES

- High visibility on Slauson
- Walkable to Windsor Hills' most popular Shops & Restaurants
- Convenient access to the 90 Fwy
- Easy Access to many Residential Neighborhoods

ERIC SACKLER | CALDRE #01057377