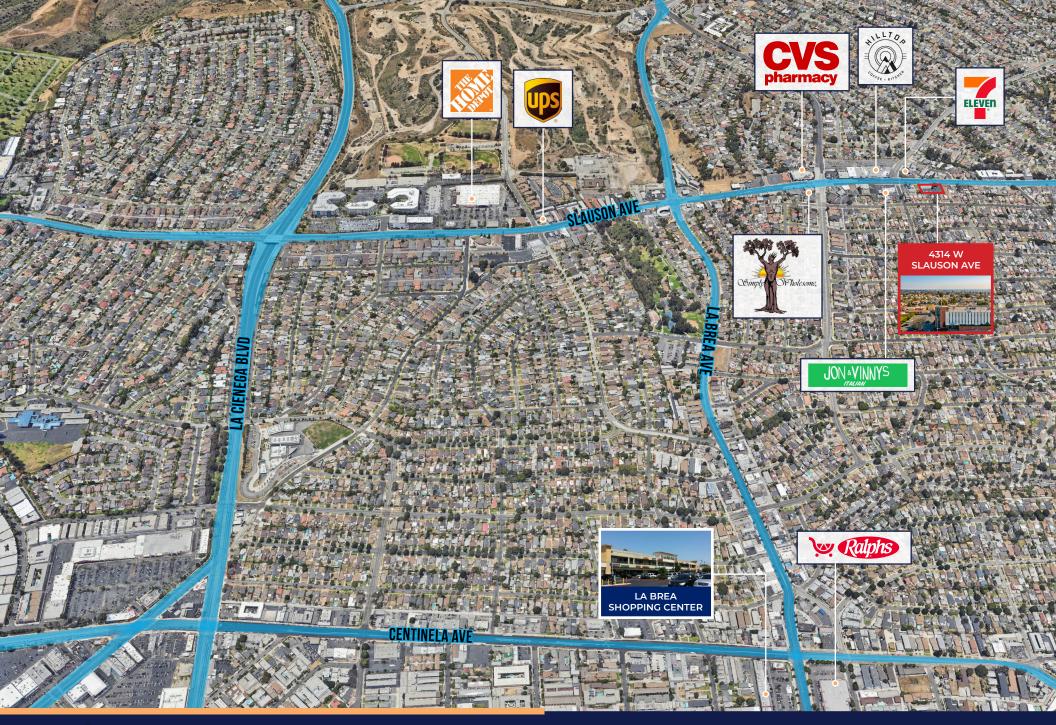

## LOCATION FEATURES

- High visibility on Slauson
- Walkable to Windsor Hills' most popular Shops & Restaurants
- Convenient access to the 90 Fwy
- Easy Access to many Residential Neighborhoods

ERIC SACKLER | CALDRE #01057377