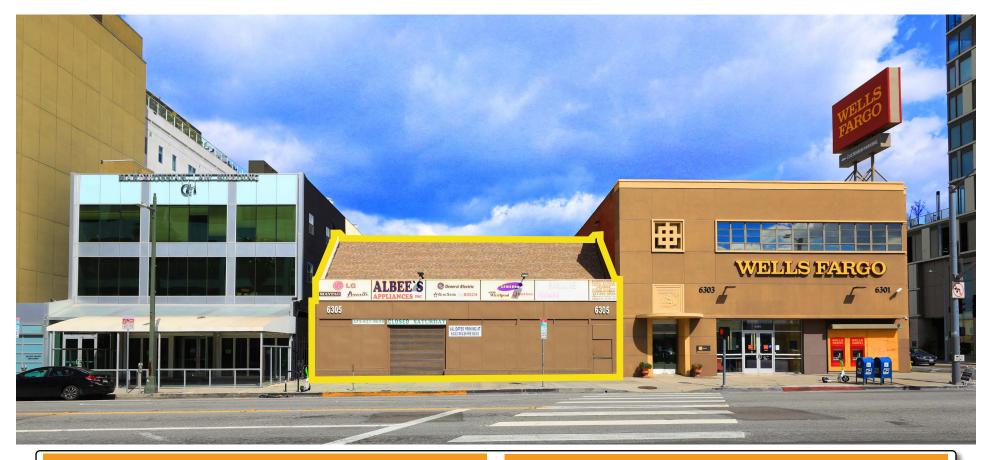

## **BOW-TRUSS BUILDING WITH STRONG IDENTITY ~ FOR LEASE**

**6305-6307 WILSHIRE BLVD,** LOS ANGELES, CA 90048

| FOR LEASE       |                   |
|-----------------|-------------------|
| Available Space | Approx. 6,951 SF* |
| _ease Type      | NNN (\$2.99/FT)   |
| Terms           | Negotiable        |

#### **DESCRIPTION**

Just 1.5 blocks from the LA County Museum of Art, Petersen Automotive Museum and the Wilshire/Fairfax Purple Line Metro Station (coming soon), this office/retail building with approximately 4,800 feet of ground floor space and approximately 2,000 feet mezzanine, offers a tenant strong identity with high traffic counts. Located in the highly desirable mid-Wilshire sub-market, just east of Beverly Hills and immediately south of West Hollywood.