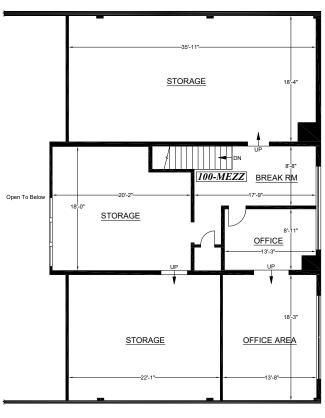

#### PREPARED FOR:

Albee Porperty Partners LLC 6305 Wilshire Blvd. Los Angeles, CA 90048 Tel (323) 651-0620 Fax (323) 651-2678

\*Measured Area: 2,155 s.f.

#### FLOOR PLAN

\*Measured Area represents the footprint of the floor, and is used solely for billing purposes. It is NOT to be used for leasing purposes.

Note: All dimensions shown are rounded to the nearest inch, for informational purposes only. All measurements are recorded to 1/8" accuracy as documented in the final CAD drawing supplied.

#### 6305-9 WILSHIRE BLVD LOS ANGELES, CA

MEZZANINE
(As Measured: February 2017)

TEL: (888) 393-6655 FILE: 17-060

ERIC SACKLER | CalDRE 01057377 310 979 4990 | ERICSACKLER@GMAIL.COM

Survey Accuracy: +/- 0.02 %