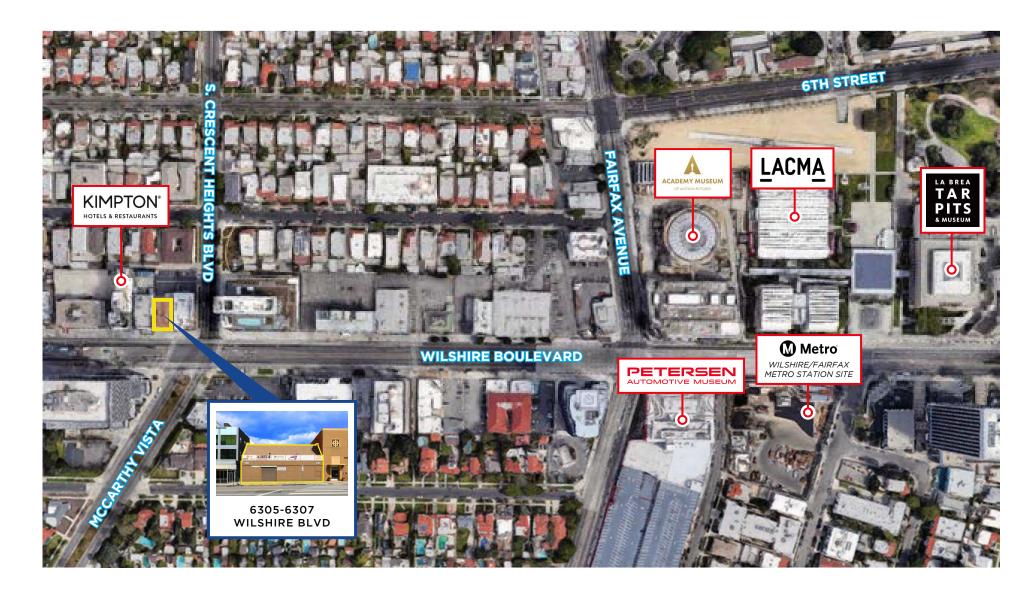

#### **DESCRIPTION**

Just 1.5 blocks from the LA County Museum of Art, Petersen Automotive Museum and the Wilshire/Fairfax Purple Line Metro Station (coming soon), this office/retail building with approximately 4,800 feet of ground floor space and approximately 2,000 feet mezzanine, offers a tenant strong identity with high traffic counts. Located in the highly desirable mid-Wilshire sub-market, just east of Beverly Hills and immediately south of West Hollywood.