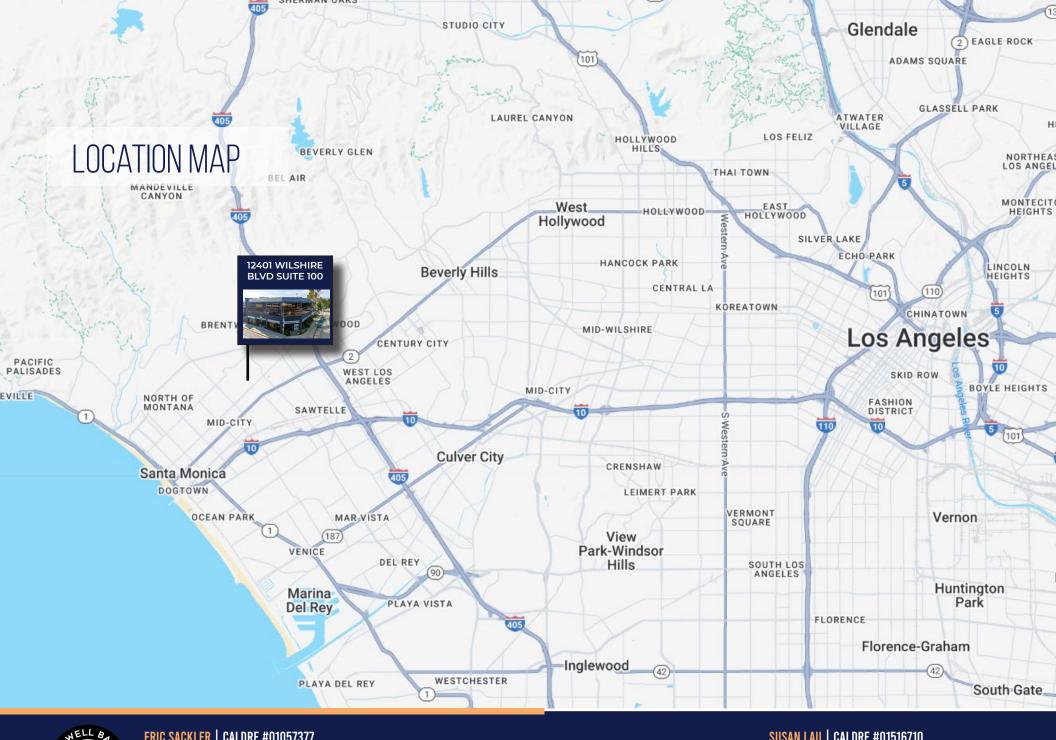

### 12401 WILSHIRE BOULEVARD SUITE 100 **LOS ANGELES, CA 90025**

| SUITE | SF AVAIL | RENT                   | TERM       | USE           |
|-------|----------|------------------------|------------|---------------|
| 100   | 2,309    | \$5.50/SF/Mo<br>(+NNN) | Negotiable | Bank / Retail |

# OPPORTUNITY HIGHIGHTS

- High identity bank/retail space with vault
- 70 feet of storefront window frontage and Three 22-foot wide eyebrow signage positions along Wilshire Blvd. and Carmelina Ave.
- Highly professional building with its exterior and facade renovated in 2020
- Ideally located at the corner of Wilshire Blvd and Carmelina Ave near Centinela Ave - 4,796 cars per day
- 80 surface parking spaces for tenants and their clients
- Centrally Located at the confluence of Brentwood, Santa Monica and West L.A. with convenient access to the 405 and 10 freeways
- Direct Lease Available June 1, 2025

## SPACE DESCRIPTION

2,309 rentable square feet of high identity Bank / Retail space in professional office building on the corner of Wilshire Blvd & Carmelina. Ave., in the Brentwood/West Los Angeles submarket.