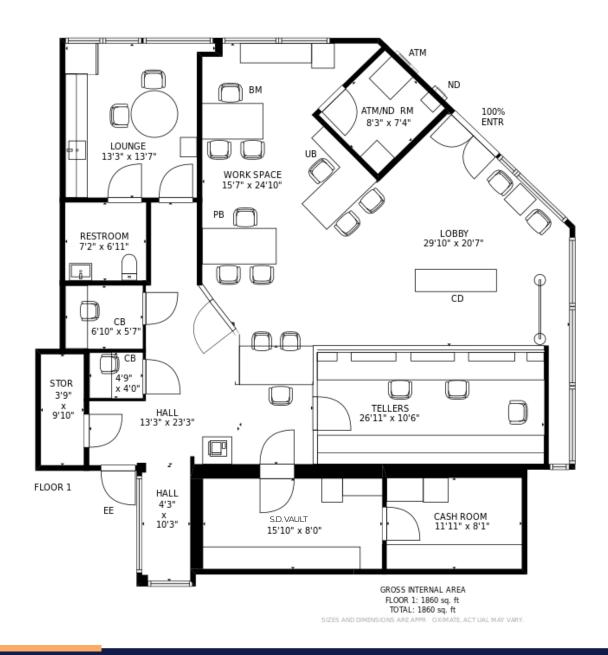

### 12401 WILSHIRE BOULEVARD SUITE 100 **LOS ANGELES, CA 90025**

| SUITE | SF AVAIL | RENT                   | TERM       | USE           |
|-------|----------|------------------------|------------|---------------|
| 100   | 2,309    | \$5.50/SF/Mo<br>(+NNN) | Negotiable | Bank / Retail |

# OPPORTUNITY HIGHIGHTS

- High identity bank/retail space with vault
- 70 feet of storefront window frontage and Three 22-foot wide eyebrow signage positions along Wilshire Blvd. and Carmelina Ave.
- Highly professional building with its exterior and facade renovated in 2020
- Ideally located at the corner of Wilshire Blvd and Carmelina Ave near Centinela Ave - 4,796 cars per day
- 80 surface parking spaces for tenants and their clients
- Centrally Located at the confluence of Brentwood, Santa Monica and West L.A. with convenient access to the 405 and 10 freeways
- Direct Lease Available June 1, 2025

## SPACE DESCRIPTION

2,309 rentable square feet of high identity Bank / Retail space in professional office building on the corner of Wilshire Blvd & Carmelina. Ave., in the Brentwood/West Los Angeles submarket.