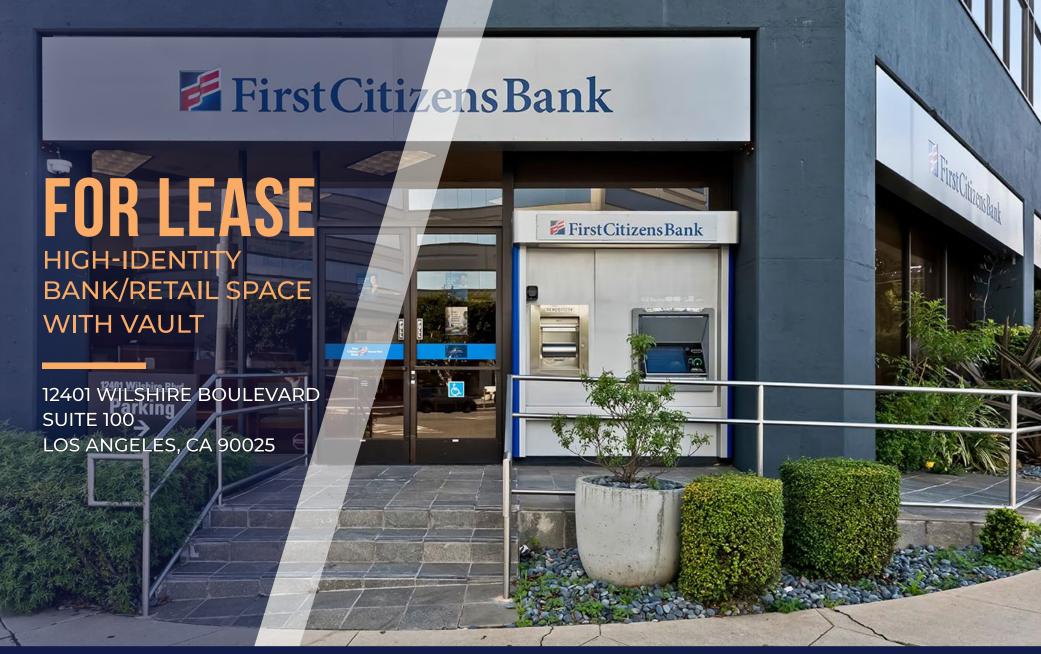

### 12401 WILSHIRE BOULEVARD SUITE 100 **LOS ANGELES, CA 90025**

| SUITE | SF AVAIL | RENT                   | TERM       | USE           |
|-------|----------|------------------------|------------|---------------|
| 100   | 2,309    | \$5.50/SF/Mo<br>(+NNN) | Negotiable | Bank / Retail |

# OPPORTUNITY HIGHIGHTS

- High identity bank/retail space with vault
- 70 feet of storefront window frontage and Three 22-foot wide eyebrow signage positions along Wilshire Blvd. and Carmelina Ave.
- Highly professional building with its exterior and facade renovated in 2020
- Ideally located at the corner of Wilshire Blvd and Carmelina Ave near Centinela Ave - 4,796 cars per day
- 80 surface parking spaces for tenants and their clients
- Centrally Located at the confluence of Brentwood, Santa Monica and West L.A. with convenient access to the 405 and 10 freeways
- Direct Lease Available June 1, 2025

## SPACE DESCRIPTION

2,309 rentable square feet of high identity Bank / Retail space in professional office building on the corner of Wilshire Blvd & Carmelina. Ave., in the Brentwood/West Los Angeles submarket.

Building's facade and exterior were renovated in 2020, and all interior space fully renovated. Excellent signage opportunity with three separate 22-foot wide highly visible eyebrow signage positions for maximum exposure.

Approximately 70-feet of storefront window frontage along Wilshire Blvd. 80 surface parking spaces next to building.

This prominent location has great traffic counts of 4,796 cars per day @ Wilshire & Centinela, an impressive Walk Score of 87 and Transit Score of 63. Plenty of surface parking.