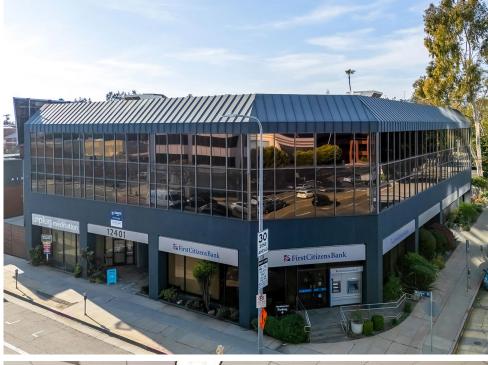

# OPPORTUNITY HIGHIGHTS

- High identity bank/retail space with vault
- 70 feet of storefront window frontage and Three 22-foot wide eyebrow signage positions along Wilshire Blvd. and Carmelina Ave.
- Highly professional building with its exterior and facade renovated in 2020
- Ideally located at the corner of Wilshire Blvd and Carmelina Ave near Centinela Ave - 4,796 cars per day
- 80 surface parking spaces for tenants and their clients
- Centrally Located at the confluence of Brentwood, Santa Monica and West L.A. with convenient access to the 405 and 10 freeways
- Direct Lease Available June 1, 2025

Building's facade and exterior were renovated in 2020, and all interior space fully renovated. Excellent signage opportunity with three separate 22-foot wide highly visible eyebrow signage positions for maximum exposure.

Approximately 70-feet of storefront window frontage along Wilshire Blvd. 80 surface parking spaces next to building.

This prominent location has great traffic counts of 4,796 cars per day @ Wilshire & Centinela, an impressive Walk Score of 87 and Transit Score of 63. Plenty of surface parking.