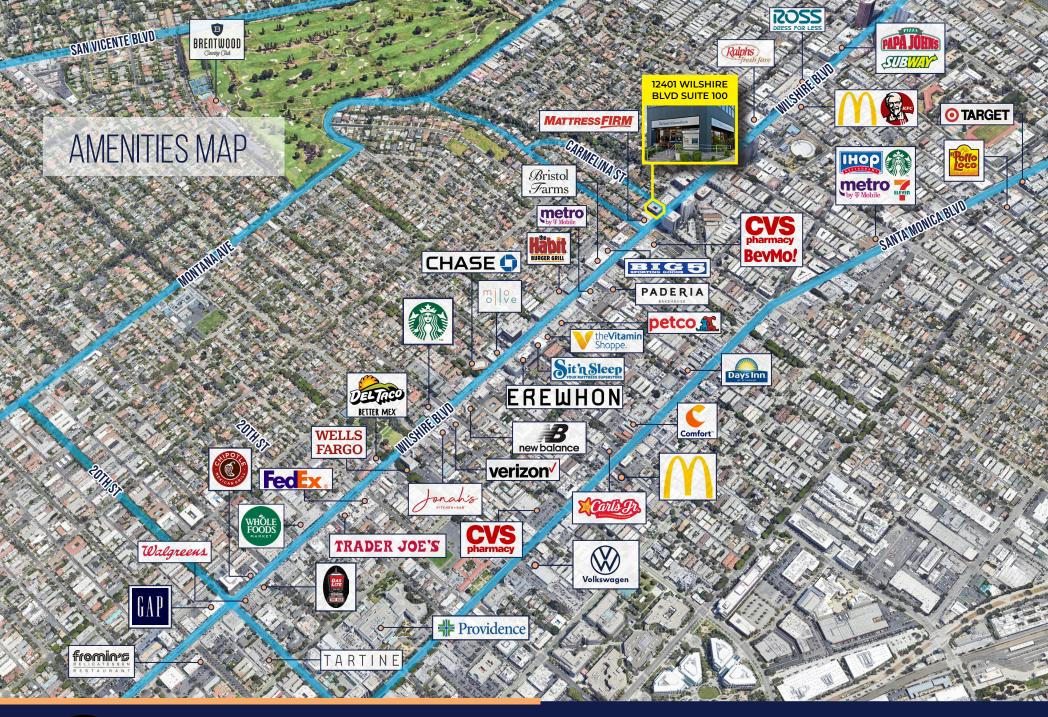

### 12401 WILSHIRE BOULEVARD SUITE 100 **LOS ANGELES, CA 90025**

| SUITE | SF AVAIL | RENT                   | TERM       | USE           |
|-------|----------|------------------------|------------|---------------|
| 100   | 2,309    | \$5.50/SF/Mo<br>(+NNN) | Negotiable | Bank / Retail |

# OPPORTUNITY HIGHIGHTS

- High identity bank/retail space with vault
- 70 feet of storefront window frontage and Three 22-foot wide eyebrow signage positions along Wilshire Blvd. and Carmelina Ave.
- Highly professional building with its exterior and facade renovated in 2020
- Ideally located at the corner of Wilshire Blvd and Carmelina Ave near Centinela Ave - 4,796 cars per day
- 80 surface parking spaces for tenants and their clients
- Centrally Located at the confluence of Brentwood, Santa Monica and West L.A. with convenient access to the 405 and 10 freeways
- Direct Lease Available June 1, 2025

## SPACE DESCRIPTION

2,309 rentable square feet of high identity Bank / Retail space in professional office building on the corner of Wilshire Blvd & Carmelina. Ave., in the Brentwood/West Los Angeles submarket.

Approximately 70-feet of storefront window frontage along Wilshire Blvd. 80 surface parking spaces next to building.

This prominent location has great traffic counts of 4,796 cars per day @ Wilshire & Centinela, an impressive Walk Score of 87 and Transit Score of 63. Plenty of surface parking.