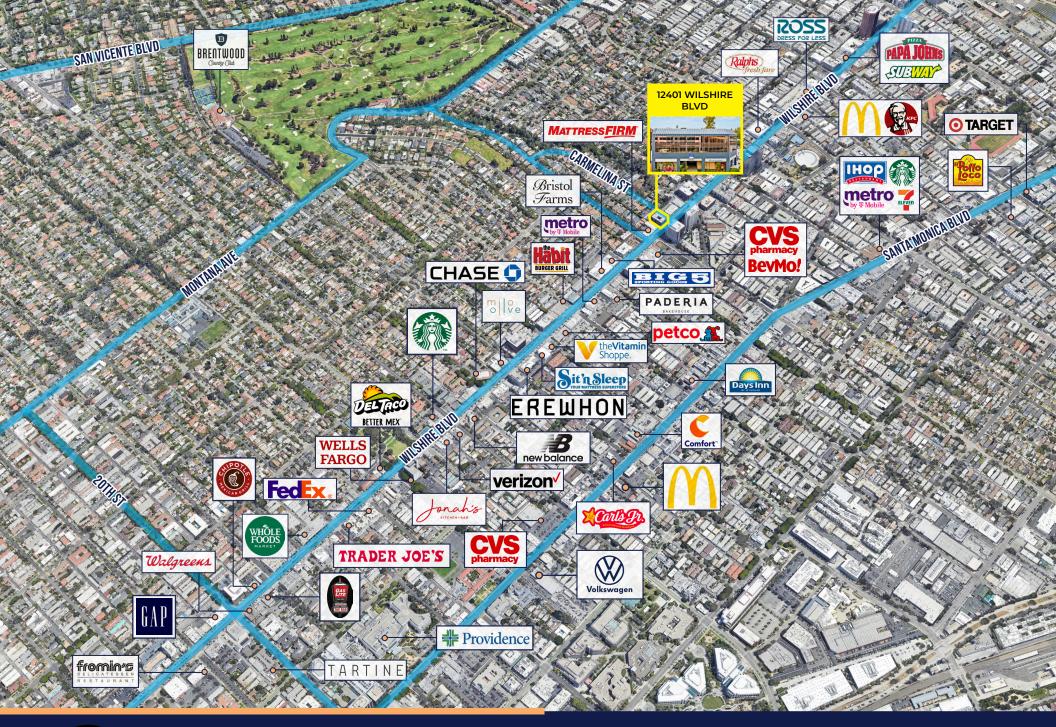

### LOCATION FEATURES

- Great small offices in the Brentwood neighborhood
- Corner of Wilshire & Carmelina near Centinela
- Convenient access to the 405 & 10 freeways
- Easy parking for tenants and their clients
- Centrally located at the confluence of Santa Monica, Brentwood & West LA