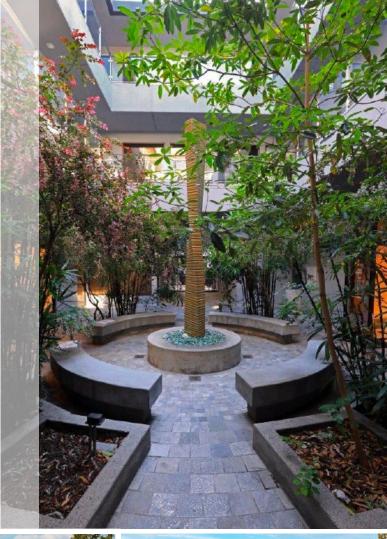

## **BUILDING FEATURES**

- Plenty of surface parking with parking attendant
- 2nd Floor Therapist suites include soundproofed walls, waiting rooms with call buttons, private restrooms, kitchens and file & storage rooms
- 3rd Floor Lawyer suites include conference room, file & storage rooms, kitchen & reception