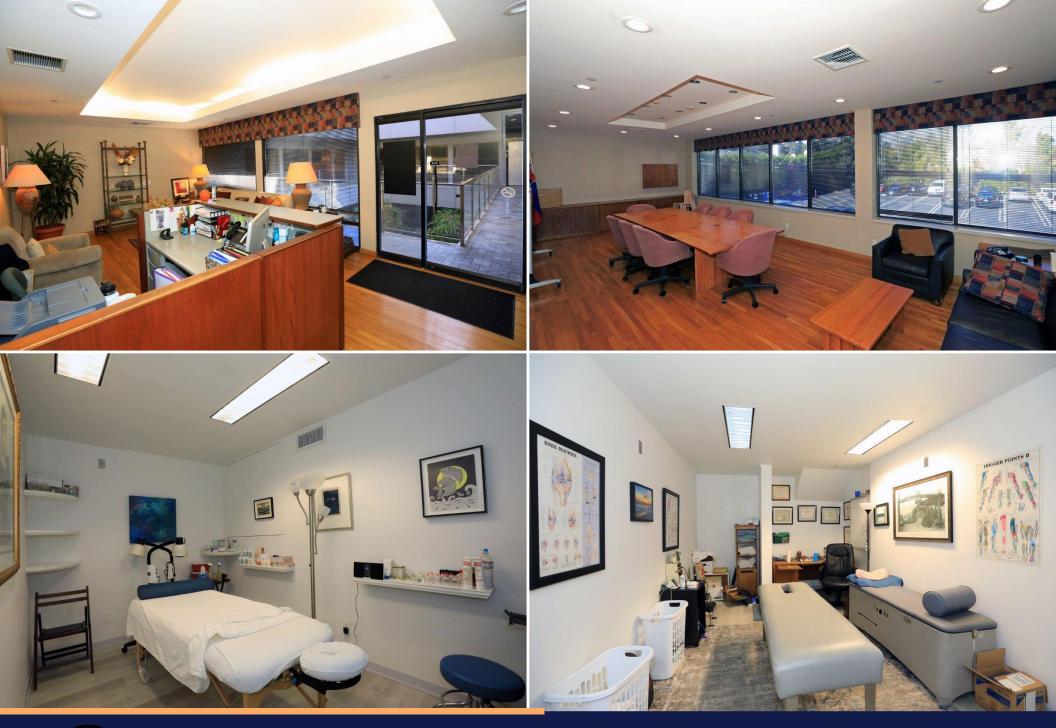

### 12401 WILSHIRE BOULEVARD SUITE AVAILABILITY

| SUITE | SF AVAIL | RENT    | TERM                  | NOTES                                                                                  |
|-------|----------|---------|-----------------------|----------------------------------------------------------------------------------------|
| 103   | 400      | \$2,500 | 2 YRS /<br>NEGOTIABLE | Courtyard view + office. Former Pilates Studio<br>with separate private office.        |
| 103-2 | 205      | \$850   | 2 YRS /<br>NEGOTIABLE | No view. Private suite good for chiropractic or massage therapist room.                |
| 103-3 | 115      | \$500   | 2 YRS /<br>NEGOTIABLE | No view. Private suite good for chiropractic or massage therapist room.                |
| 103-5 | 170      | \$700   | 2 YRS /<br>NEGOTIABLE | No view. Private suite good for chiropractic<br>or massage therapist room with closet. |
| 103-6 | 170      | \$700   | 2 YRS /<br>NEGOTIABLE | No view. Private suite good for chiropractic or massage therapist room.                |

## **BUILDING FEATURES**

- Plenty of surface parking with parking attendant
- 2nd Floor Therapist suites include soundproofed walls, waiting rooms with call buttons, private restrooms, kitchens and file & storage rooms
- 3rd Floor Lawyer suites include conference room, file & storage rooms, kitchen & reception