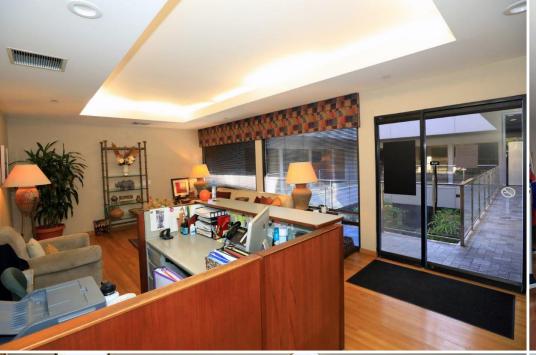

## 12401 WILSHIRE BOULEVARD SUITE AVAILABILITY

| SUITE | SF AVAIL | RENT    | TERM                  | NOTES                                                                               |
|-------|----------|---------|-----------------------|-------------------------------------------------------------------------------------|
| 103   | 400      | \$2,500 | 2 YRS /<br>NEGOTIABLE | Courtyard view + office. Former Pilates Studio with separate private office.        |
| 103-2 | 205      | \$850   | 2 YRS /<br>NEGOTIABLE | No view. Private suite good for chiropractic or massage therapist room.             |
| 103-3 | 115      | \$500   | 2 YRS /<br>NEGOTIABLE | No view. Private suite good for chiropractic or massage therapist room.             |
| 103-5 | 170      | \$700   | 2 YRS /<br>NEGOTIABLE | No view. Private suite good for chiropractic or massage therapist room with closet. |
| 103-6 | 170      | \$700   | 2 YRS /<br>NEGOTIABLE | No view. Private suite good for chiropractic or massage therapist room.             |
| 200   | 225      | \$1,500 | 2 YRS /<br>NEGOTIABLE | Lawyer's suite. View out to Carmelina Avenue.                                       |
| 304   | 172      | \$1,350 | 2 YRS /<br>NEGOTIABLE | Psychotherapy suite. Courtyard view.                                                |

## **BUILDING FEATURES**

- Plenty of surface parking with parking attendant
- 2nd Floor Therapist suites include soundproofed walls, waiting rooms with call buttons, private restrooms, kitchens and file & storage rooms
- 3rd Floor Lawyer suites include conference room, file & storage rooms, kitchen & reception