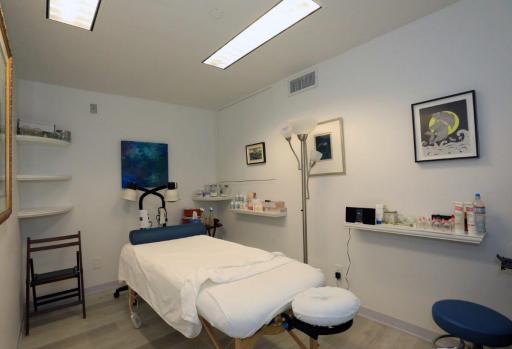

## 12401 WILSHIRE BOULEVARD SUITE AVAILABILITY

| SUITE | SF AVAIL | RENT    | TERM                  | NOTES                                                                               |
|-------|----------|---------|-----------------------|-------------------------------------------------------------------------------------|
| 103   | 400      | \$2,500 | 2 YRS /<br>NEGOTIABLE | Courtyard view + office. Former Pilates Studio with separate private office.        |
| 103-2 | 205      | \$850   | 2 YRS /<br>NEGOTIABLE | No view. Private suite good for chiropractic or massage therapist room.             |
| 103-3 | 115      | \$500   | 2 YRS /<br>NEGOTIABLE | No view. Private suite good for chiropractic or massage therapist room.             |
| 103-5 | 170      | \$700   | 2 YRS /<br>NEGOTIABLE | No view. Private suite good for chiropractic or massage therapist room with closet. |
| 103-6 | 170      | \$700   | 2 YRS /<br>NEGOTIABLE | No view. Private suite good for chiropractic or massage therapist room.             |
| 200   | 225      | \$1,500 | 2 YRS /<br>NEGOTIABLE | Lawyer's suite. View out to Carmelina Avenue.                                       |
| 304   | 172      | \$1,350 | 2 YRS /<br>NEGOTIABLE | Psychotherapy suite. Courtyard view.                                                |

## **BUILDING FEATURES**

- Plenty of surface parking with parking attendant
- 2nd Floor Therapist suites include soundproofed walls, waiting rooms with call buttons, private restrooms, kitchens and file & storage rooms
- 3rd Floor Lawyer suites include conference room, file & storage rooms, kitchen & reception