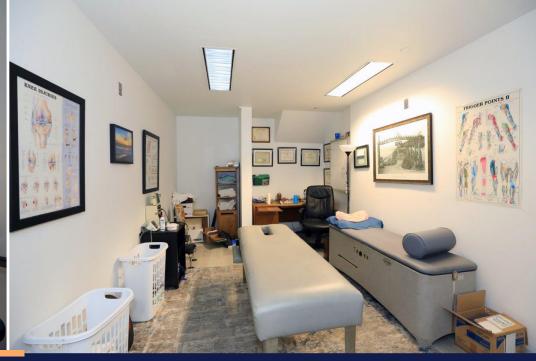

## 12401 WILSHIRE BOULEVARD SUITE AVAILABILITY

| SUITE | SF AVAIL | RENT    | TERM                  | NOTES                                                                               |
|-------|----------|---------|-----------------------|-------------------------------------------------------------------------------------|
| 103   | 400      | \$2,500 | 2 YRS /<br>NEGOTIABLE | Courtyard view + office. Former Pilates Studio with separate private office.        |
| 103-2 | 205      | \$850   | 2 YRS /<br>NEGOTIABLE | No view. Private suite good for chiropractic or massage therapist room.             |
| 103-3 | 115      | \$500   | 2 YRS /<br>NEGOTIABLE | No view. Private suite good for chiropractic or massage therapist room.             |
| 103-5 | 170      | \$700   | 2 YRS /<br>NEGOTIABLE | No view. Private suite good for chiropractic or massage therapist room with closet. |
| 103-6 | 170      | \$700   | 2 YRS /<br>NEGOTIABLE | No view. Private suite good for chiropractic or massage therapist room.             |
| 200   | 225      | \$1,500 | 2 YRS /<br>NEGOTIABLE | Lawyer's suite. View out to Carmelina Avenue.                                       |
| 304   | 172      | \$1,350 | 2 YRS /<br>NEGOTIABLE | Psychotherapy suite. Courtyard view.                                                |

## **BUILDING FEATURES**

- Plenty of surface parking with parking attendant
- 2nd Floor Therapist suites include soundproofed walls, waiting rooms with call buttons, private restrooms, kitchens and file & storage rooms
- 3rd Floor Lawyer suites include conference room, file & storage rooms, kitchen & reception