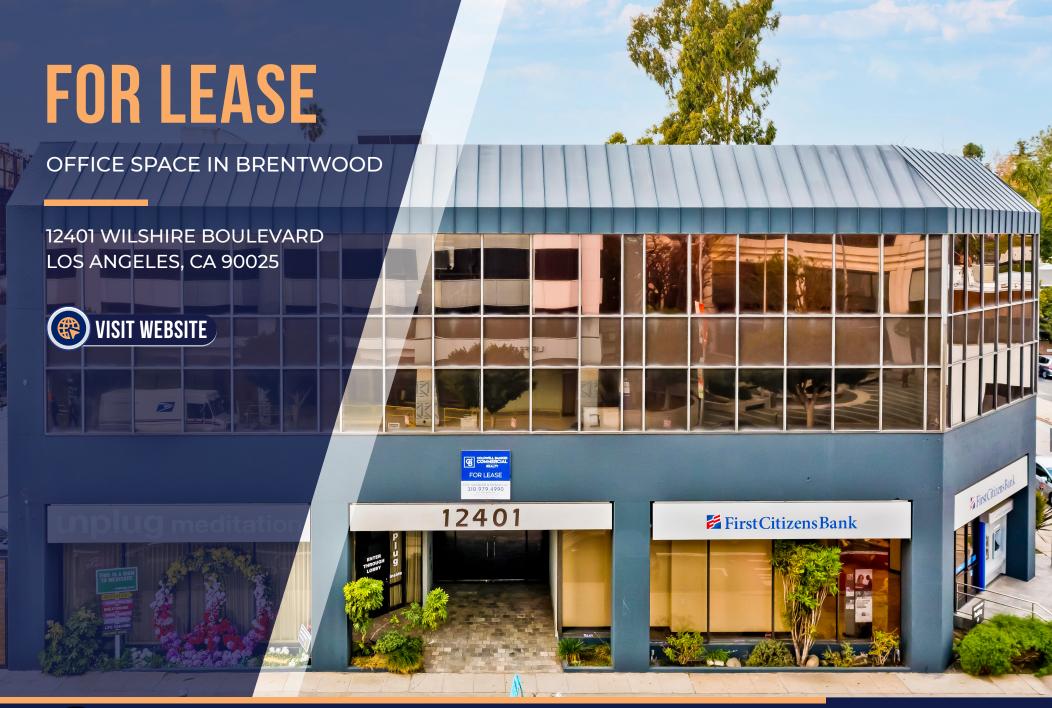

## LOCATION FEATURES

- Great small offices in the Brentwood neighborhood
- Corner of Wilshire & Carmelina near Centinela
- Convenient access to the 405 & 10 freeways
- Easy parking for tenants and their clients
- Centrally located at the confluence of Santa Monica. Brentwood & West LA