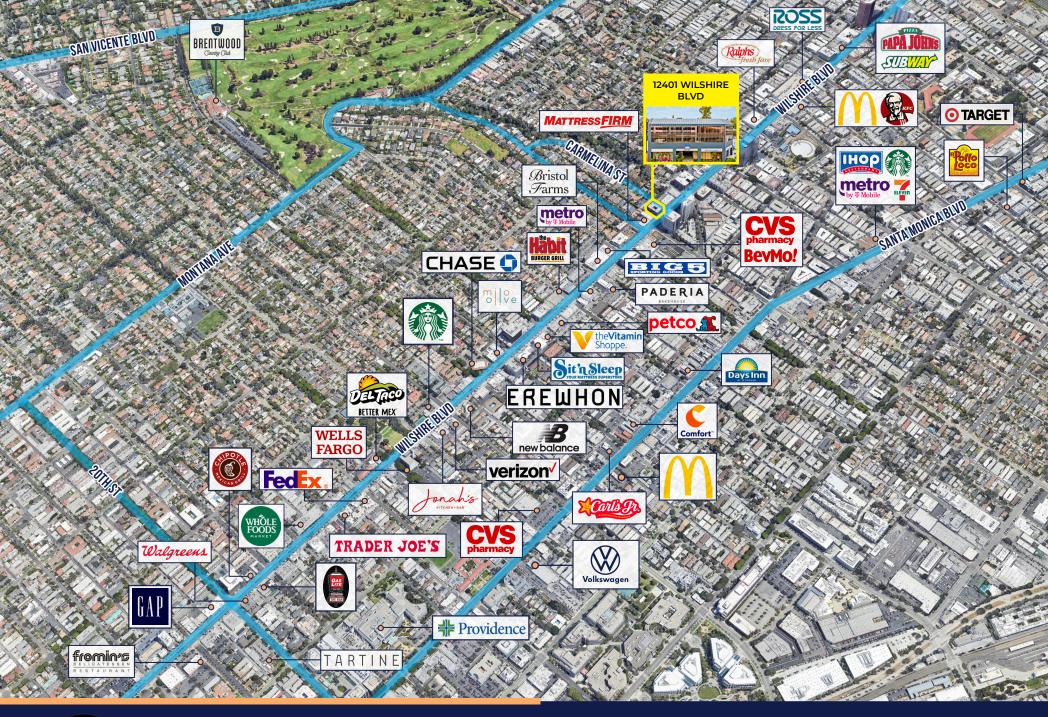

## LOCATION FEATURES

- Great small offices in the Brentwood neighborhood
- Corner of Wilshire & Carmelina near Centinela
- Convenient access to the 405 & 10 freeways
- Easy parking for tenants and their clients
- Centrally located at the confluence of Santa Monica. Brentwood & West LA