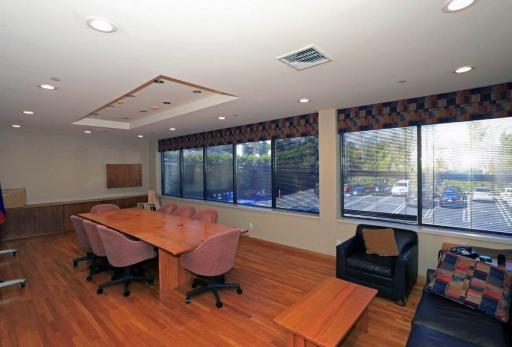

## **BUILDING FEATURES**

- Plenty of surface parking with parking attendant
- 2nd Floor Therapist suites include soundproofed walls, waiting rooms with call buttons, private restrooms, kitchens and file & storage rooms
- 3rd Floor Lawyer suites include conference room, file & storage rooms, kitchen & reception