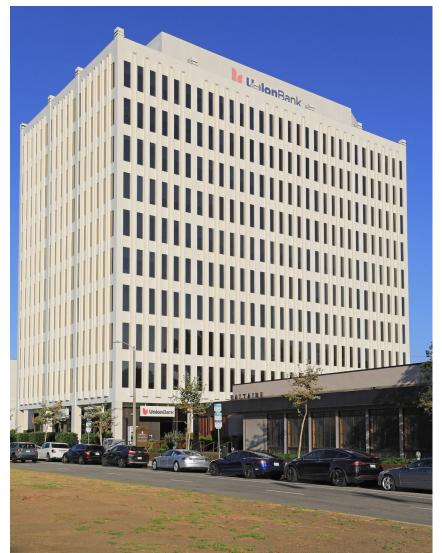

### OFFICE SPACE IN THE HEART OF BRENTWOOD

11661 SAN VICENTE BOULEVARD BRENTWOOD SQUARE

| SUITE | VIEW | RSF   | RATE           | NOTES     |
|-------|------|-------|----------------|-----------|
| 303   |      | 1,329 | \$4.50/FSG     |           |
| 408   | W    | 2,631 | Negotiable/FSG |           |
| 500   | SW   | 3,721 | Negotiable/FSG | DIVISIBLE |
| 800   | SE   | 1,992 | Negotiable/FSG |           |
| 810   | SE   | 4,274 | Negotiable/FSG | DIVISIBLE |
| 1020  | SE   | 4,439 | \$5.20/FSG     |           |

#### **BUILDING FEATURES**

- Café
- Convenience store
- 24-hour security
- View suites
- Retail tenants include Union Bank, Baltaire Restaurant & Orangetheory