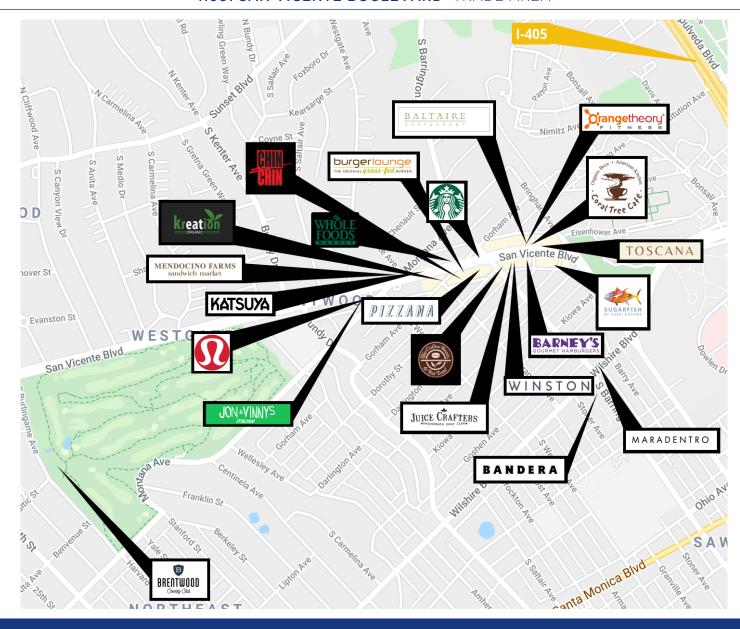

#### 11661 SAN VICENTE BOULEVARD TRADE AREA

ERIC SACKLER | CalDRE 01057377 310 979 4990 | ERICSACKLER@GMAIL.COM

#### **LOCATION FEATURES**

- 1/2 block from Barrington Avenue
- Near Brentwood's most popular shops & restaurants
- Convenient access to 405 freeway
- Easy access to many residential neighborhoods

ERIC SACKLER | CalDRE 01057377 310 979 4990 | ERICSACKLER@GMAIL.COM