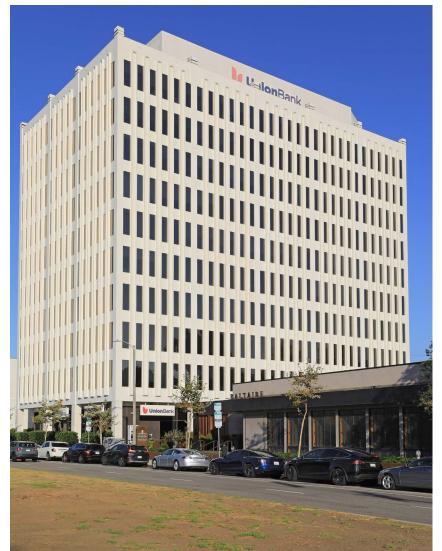

### OFFICE SPACE IN THE HEART OF BRENTWOOD

#### 11661 SAN VICENTE BOULEVARD BRENTWOOD SQUARE

| SUITE | VIEW | RSF   | RATE           | NOTES     |
|-------|------|-------|----------------|-----------|
| 408   | W    | 2,620 | Negotiable/FSG |           |
| 500   | SW   | 3,800 | Negotiable/FSG | DIVISIBLE |
| 840   | SE   | 1,992 | Negotiable/FSG |           |
| 1020  | SE   | 4,439 | \$5.20/FSG     |           |

#### **BUILDING FEATURES**

- Café
- Convenience store
- 24-hour security
- View suites
- Retail tenants include Union Bank,
   Baltaire Restaurant & Orangetheory