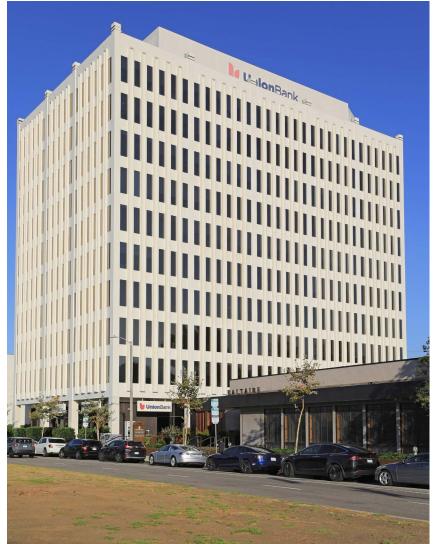

## OFFICE SPACE IN THE HEART OF BRENTWOOD

#### 11661 SAN VICENTE BOULEVARD BRENTWOOD SQUARE

| SUITE | VIEW | RSF   | RATE           | NOTES     |
|-------|------|-------|----------------|-----------|
| 408   | W    | 2,631 | Negotiable/FSG |           |
| 500   | SW   | 3,800 | Negotiable/FSG | DIVISIBLE |
| 840   | SE   | 1,992 | Negotiable/FSG |           |
| 1020  | SE   | 4,439 | \$5.20/FSG     |           |

#### **BUILDING FEATURES**

- Café
- Convenience store
- 24-hour security
- View suites
- Retail tenants include Union Bank,
   Baltaire Restaurant & Orangetheory