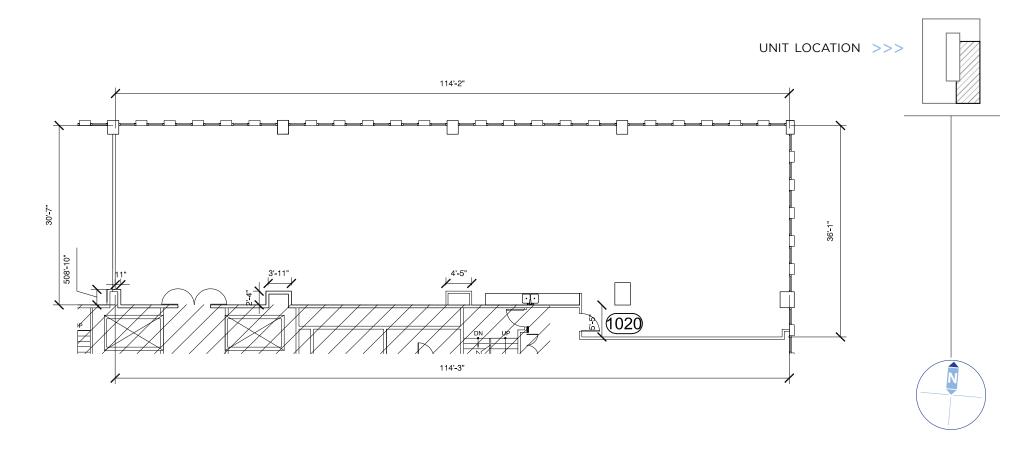

# FLOOR PLAN 1020

\$5.20 sqft/mo

TOTAL USABLE SQ FT 3,762

TOTAL RENTABLE
SQ FT
4.439

62 4,43

\*FLOOR PLAN CAN BE MODIFIED

ERIC SACKLER | CalDRE 01057377 310 979 4990 | ERICSACKLER@GMAIL.COM