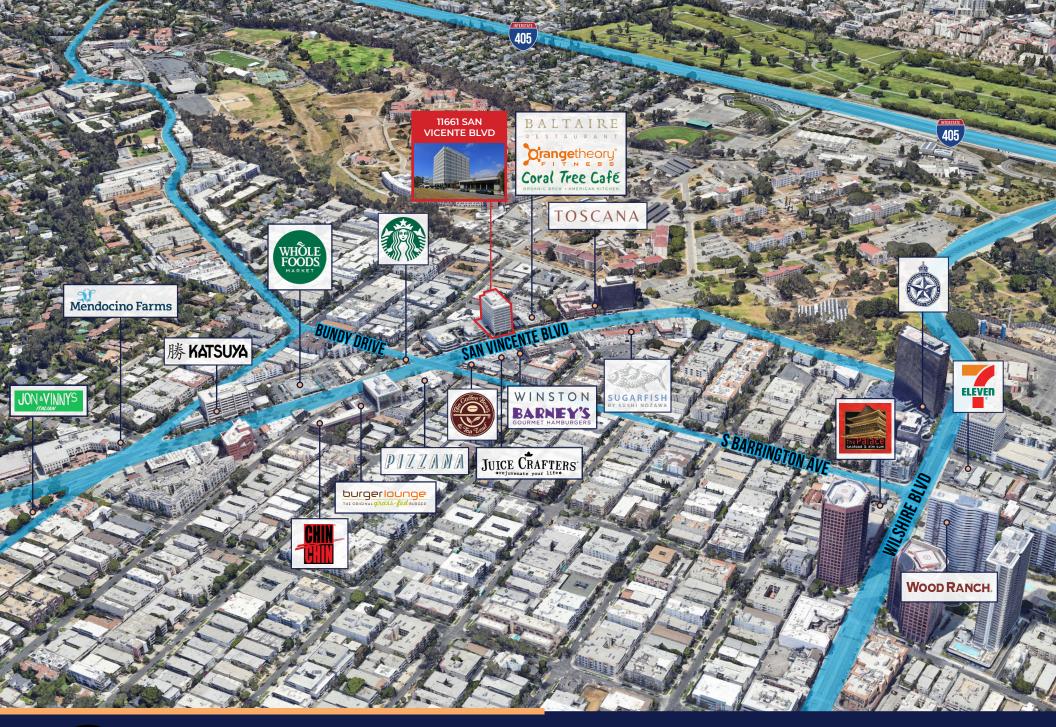

# LOCATION FEATURES

- 1/2 block from Barrington Avenue
- Near Brentwood's most popular shops & restaurants
- Convenient access to 405 freeway
- Easy access to many residential neighborhoods