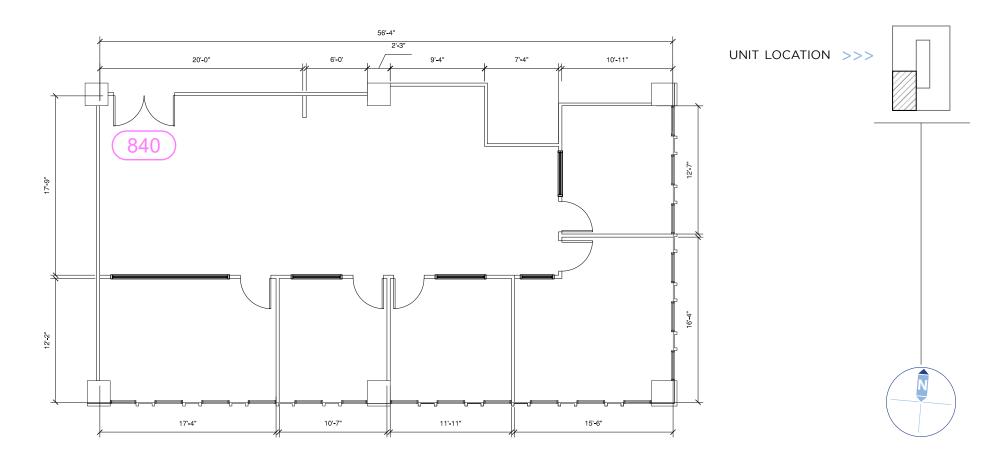

## FLOOR PLAN 840

## Click to View 3D Matterport

| Negotiable / FSG |                |  |  |  |
|------------------|----------------|--|--|--|
| total usable     | total rentable |  |  |  |
| Sq Ft            | Sq Ft          |  |  |  |
| <b>1,688</b>     | <b>1,992</b>   |  |  |  |

\*FLOOR PLAN CAN BE MODIFIED

SUSAN LAU | CALDRE #01516710

🕓 213.220.5466 📨 SUSANLAU@GMAIL.COM