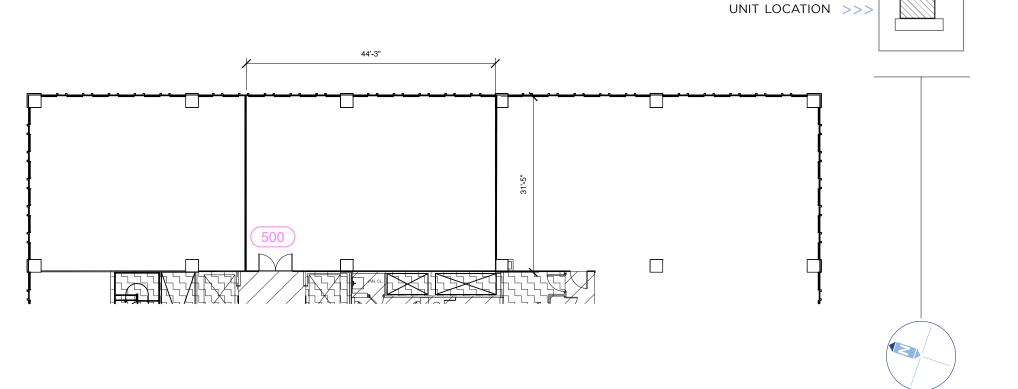

## ERIC SACKLER | CALDRE #01057377 🕓 310 979 4990 🛛 🗠 ERICSACKLER@GMAIL.COM

| FLOOR PL | AN 500 |
|----------|--------|
|----------|--------|

| Negotiable /FSG       |                |  |  |  |
|-----------------------|----------------|--|--|--|
| τοταl usable<br>Sq Ft | TOTAL RENTABLE |  |  |  |
|                       |                |  |  |  |
| 1,397                 | 1,648          |  |  |  |

\*FLOOR PLAN CAN BE MODIFIED

SUSAN LAU | CALDRE #01516710

Susanlau@gmail.com
€ 213.220.5466
Susanlau@gmail.com