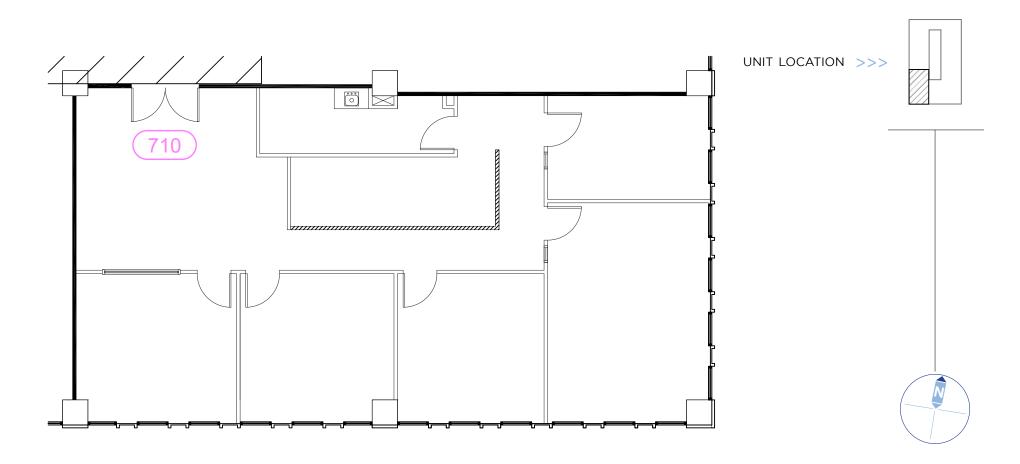

## FLOOR PLAN 710

## Click to View 3D Matterport

| Negotiable / FSG |                |  |  |  |
|------------------|----------------|--|--|--|
| TOTAL USABLE     | total rentable |  |  |  |
| SQ FT            | Sq Ft          |  |  |  |
| <b>1,687</b>     | <b>1,991</b>   |  |  |  |

\*FLOOR PLAN CAN BE MODIFIED

SUSAN LAU | CALDRE #01516710

€ 213.220.5466 SUSANLAU@GMAIL.COM