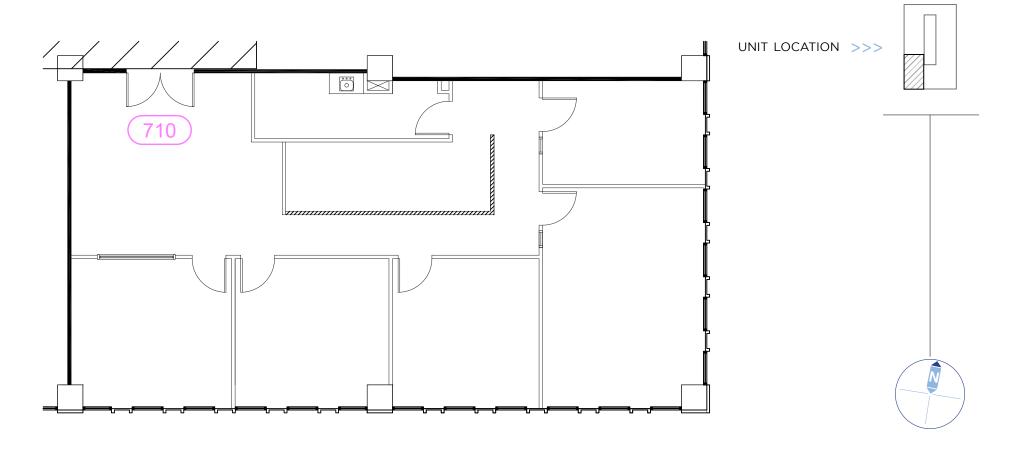

#### 11661 SAN VICENTE BOULEVARD SUITE AVAILABILITY

| SUITE | VIEW | RSF   | RATE           | NOTES     |
|-------|------|-------|----------------|-----------|
| 500   | SW   | 1,648 | Negotiable/FSG | DIVISIBLE |
| 710   | W    | 1,991 | Negotiable/FSG |           |
| 840   | SE   | 1,992 | Negotiable/FSG |           |
| 1020  | SE   | 4,439 | \$5.20/FSG     |           |

Negotiable /FSG

TOTAL USABLE SQ FT 1,687

TOTAL RENTABLE SQ FT 1,991

\*FLOOR PLAN CAN BE MODIFIED

Negotiable /FSG

TOTAL USABLE SQ FT 1,688

TOTAL RENTABLE SQ FT 1,992

\*FLOOR PLAN CAN BE MODIFIED