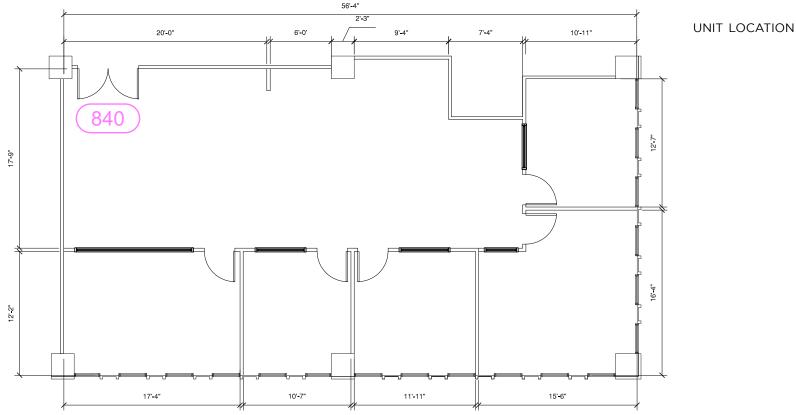

#### 11661 SAN VICENTE BOULEVARD SUITE AVAILABILITY

| SUITE | VIEW | RSF   | RATE           | NOTES     |
|-------|------|-------|----------------|-----------|
| 500   | SW   | 1,648 | Negotiable/FSG | DIVISIBLE |
| 710   | W    | 1,991 | Negotiable/FSG |           |
| 840   | SE   | 1,992 | Negotiable/FSG |           |
| 1020  | SE   | 4,439 | \$5.20/FSG     |           |

Negotiable /FSG

TOTAL USABLE SQ FT 1,687

TOTAL RENTABLE SQ FT 1,991

\*FLOOR PLAN CAN BE MODIFIED

Negotiable /FSG

TOTAL USABLE SQ FT 1,688

TOTAL RENTABLE SQ FT 1,992

\*FLOOR PLAN CAN BE MODIFIED