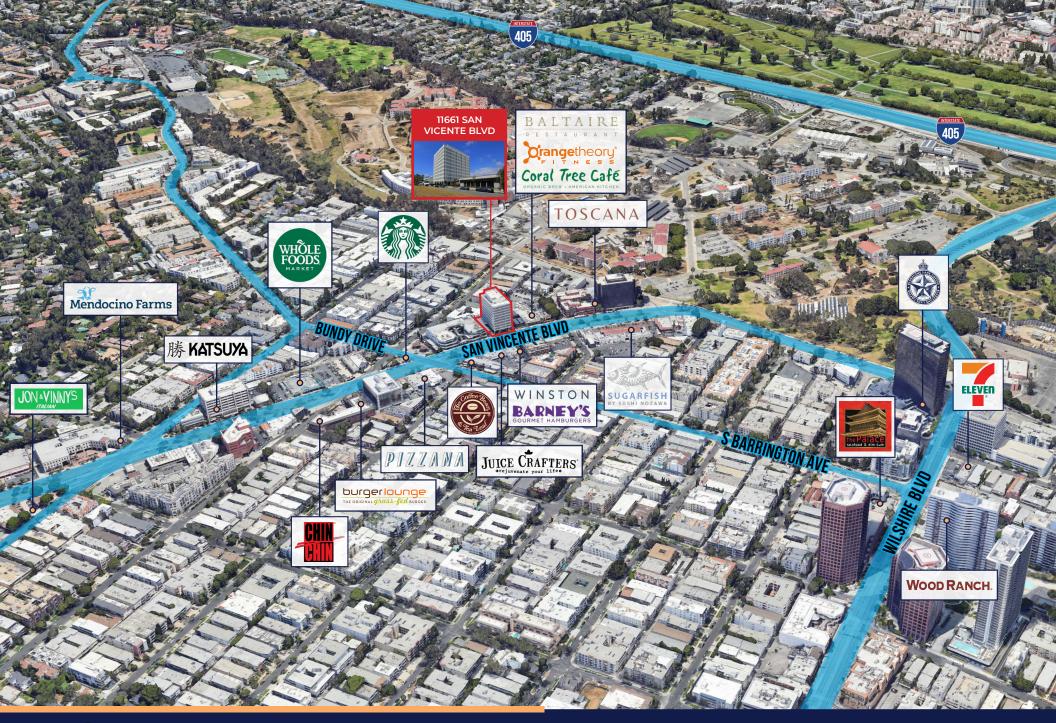

# LOCATION FEATURES

- 1/2 block from Barrington Avenue
- Near Brentwood's most popular shops & restaurants
- Convenient access to 405 freeway
- Easy access to many residential neighborhoods

ERIC SACKLER | CALDRE #01057377