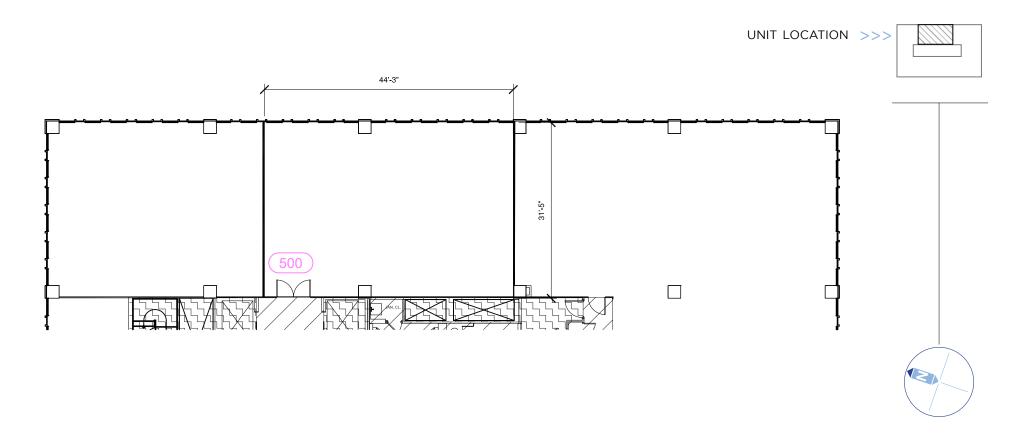

#### 11661 SAN VICENTE BOULEVARD SUITE AVAILABILITY

| SUITE | VIEW | RSF   | RATE           | NOTES     |
|-------|------|-------|----------------|-----------|
| 500   | SW   | 1,648 | Negotiable/FSG | DIVISIBLE |
| 710   | W    | 1,991 | Negotiable/FSG |           |
| 840   | SE   | 1,992 | Negotiable/FSG |           |
| 1020  | SE   | 4,439 | \$5.20/FSG     |           |

♦ 310 979 4990 

ERICSACKLER@GMAIL.COM

Negotiable /FSG

TOTAL USABLE SQ FT 1,397

TOTAL RENTABLE SQ FT 1,648

\*FLOOR PLAN CAN BE MODIFIED

ERIC SACKLER | CALDRE #01057377 ♦ 310 979 4990 

ERICSACKLER@GMAIL.COM SUSAN LAU | CALDRE #01516710