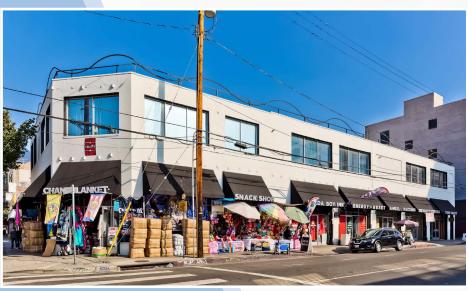

## RETAIL SPACE IN THE HEART OF DOWNTOWN'S FASHION DISTRICT

1048 S. LOS ANGELES ST. LOS ANGELES, CA 90015

| SUITE | RSF   | MONTHLY RENT | NOTES        |
|-------|-------|--------------|--------------|
| 203A  | 275   | \$1,540      |              |
| 203   | 1,222 | \$3,950      | +400 SF Mezz |
| 209   | 1,008 | \$3,600      | +200 SF Mezz |
| Н     | 150   | \$350        | Storage Unit |

## **LOCATION HIGHLIGHTS**

Within a mile of the California Market Center, Staples Center, LA Live, LA Convention Center, Santee Alley and the Flower Market.

Signalized corner in prime Fashion District location.