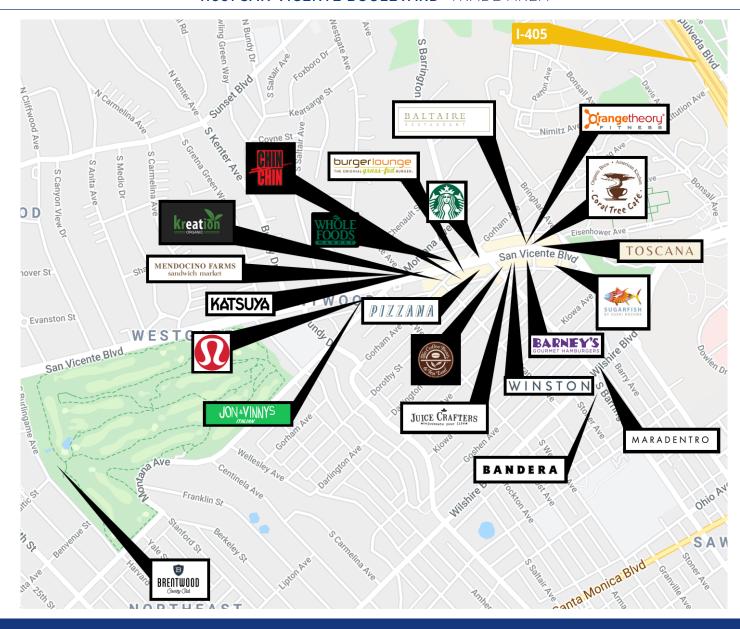

#### **LOCATION FEATURES**

- 1/2 block from Barrington Avenue
- Near Brentwood's most popular shops & restaurants
- Convenient access to 405 freeway
- Easy access to many residential neighborhoods

ERIC SACKLER | CalDRE 01057377 310 979 4990 | ERICSACKLER@GMAIL.COM

#### 11661 SAN VICENTE BOULEVARD TRADE AREA

ERIC SACKLER | CalDRE 01057377 310 979 4990 | ERICSACKLER@GMAIL.COM