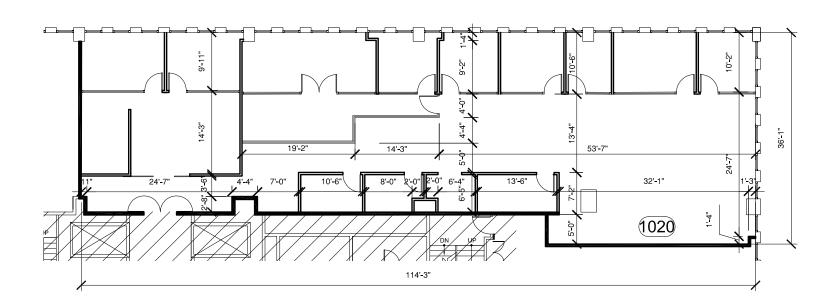

## FLOOR PLAN 1020

\$5.20 sqft/mo

TOTAL USABLE SQ FT 3,762

TOTAL RENTABLE
SQ FT
4.439

UNIT LOCATION >>>

\*FLOOR PLAN CAN BE MODIFIED

ERIC SACKLER | CalDRE 01057377
310 979 4990 | ERICSACKLER@GMAIL.COM