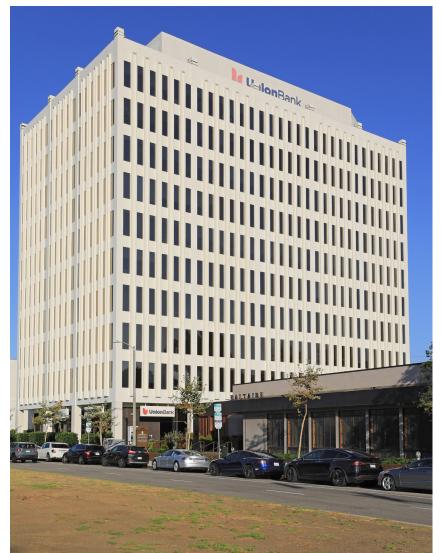

### OFFICE SPACE IN THE HEART OF BRENTWOOD

11661 SAN VICENTE BOULEVARD BRENTWOOD SQUARE

| SUITE | VIEW | RSF   | RATE           | NOTES     |
|-------|------|-------|----------------|-----------|
| 303   |      | 1,239 | \$4.50/FSG     |           |
| 408   | W    | 2,631 | Negotiable/FSG |           |
| 500   | SW   | 4,572 | Negotiable/FSG | DIVISIBLE |
| 800   | SE   | 1,992 | Negotiable/FSG |           |
| 810   | SE   | 4,274 | Negotiable/FSG | DIVISIBLE |
| 1020  | SE   | 4,439 | \$5.20/FSG     |           |

#### **BUILDING FEATURES**

- Café
- Convenience store
- 24-hour security
- View suites
- Retail tenants include Union Bank, Baltaire Restaurant & Orangetheory